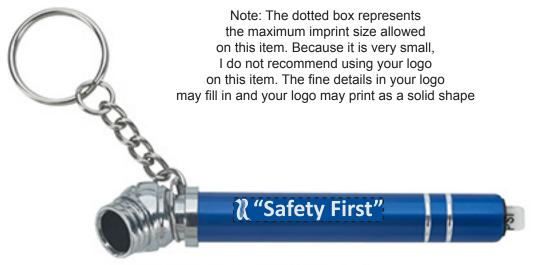

Order#: 126684 Product: Mini Double Ring Tire Pressure Gauge - Blue Item #: 1005-310857 Imprint Method: Laser Engraved on the Barrel

eProof

## & "Safety First"

NOTE: The color of your laser engraved artwork will depend on the nature of the item and it's material.