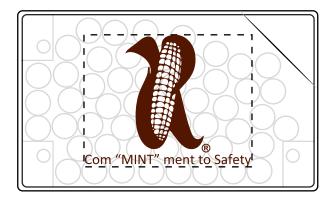

**CAREFULLY REVIEW THE ARTWORK ATTACHED.** 

Order#: 126684 Product: Fresh Mouth Card Mint Dispenser - White Item #: 1008-307076 Imprint Method: Screen Print on the Front - Brown 4975

eProof

Actual Size of Imprint Dotted Lines Do Not Print