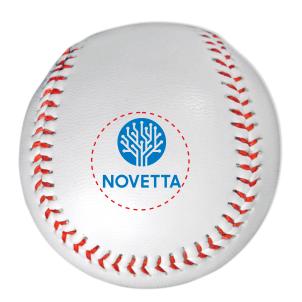

**Order#**: 126672

**Product:** Regulation Size Baseball

Item #: 1092-108466

Imprint Method: Screen Print on the Centered - PMS Blue 300

Actual Size of Imprint
Dotted Lines Do Not Print