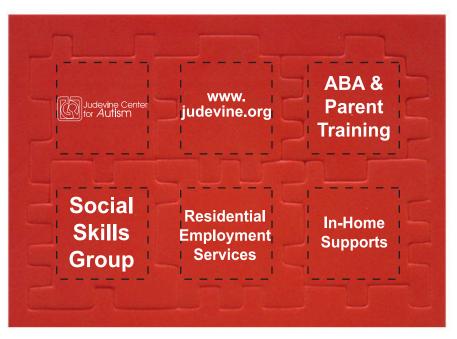

CAREFULLY REVIEW THE ARTWORK ATTACHED.

Order#: 126668

Product: Foam Puzzle Cube - Red

Item #: 1064-100591

Imprint Method: Pad Print on the All Six Sides - White

Actual Size of Imprint Dotted Lines Do Not Print