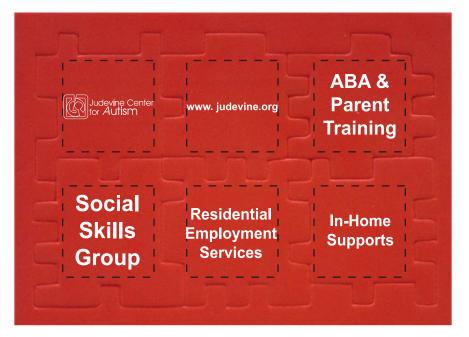

Order#: 126668 Product: Foam Puzzle Cube - Red Item #: 1064-100591 Imprint Method: Pad Print on the All Six Sides - White

eProof

Actual Size of Imprint Dotted Lines Do Not Print