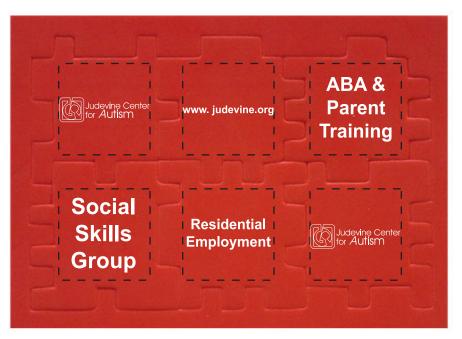

Order#: 126668 Product: Foam Puzzle Cube - Red Item #: 1064-100591 Imprint Method: Pad Print on the All Six Sides - White

Actual Size of Imprint Dotted Lines Do Not Print