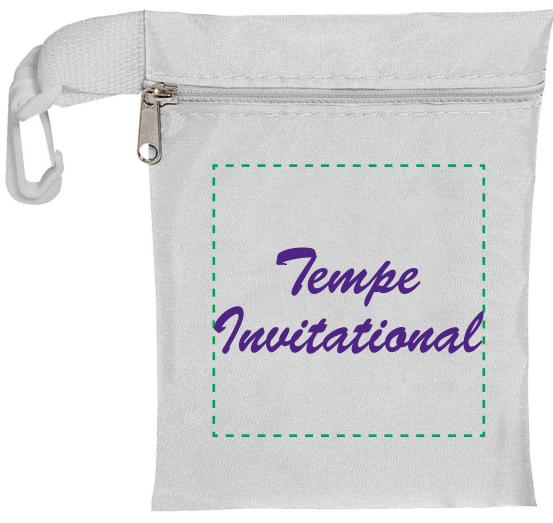

**Order#**: 126657

Product: Golfer's Pal Kit with Basic GolfTools - White

**Item #**: 1039-311783

Imprint Method: Screen Print on the Front - Purple 268

Imprint shown @ 75%