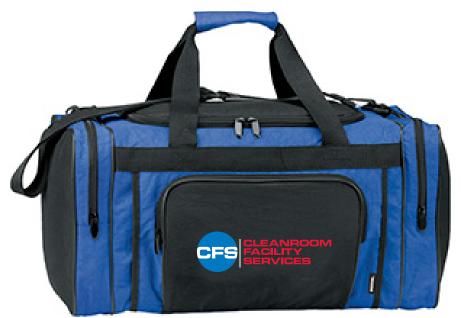

Order#: 126654 Product: Koozie<sup>™</sup> Duffle Kooler - Royal Item #: 1086-101939 Imprint Method: Screen Print on the Front Side Pocket - Med Blue 300, Red 186, White

## Actual Size of Imprint Dotted Lines Do Not Print