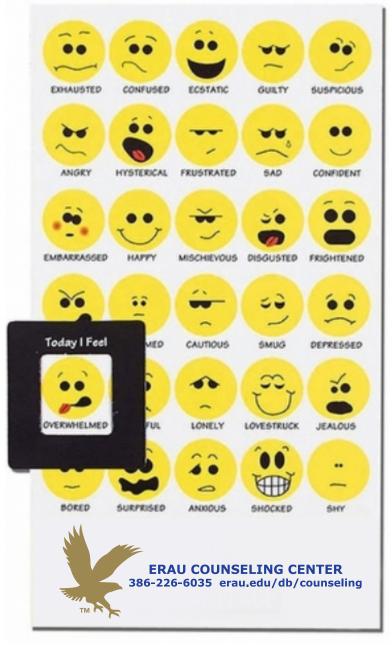

CAREFULLY REVIEW THE ARTWORK ATTACHED.

Order#: 126648

**Product:** Mood Magnet Item #: 1090-304043

Imprint Method: 4 Color Process on the Bottom Front

Actual Size of Imprint **Dotted Lines Do Not Print** 