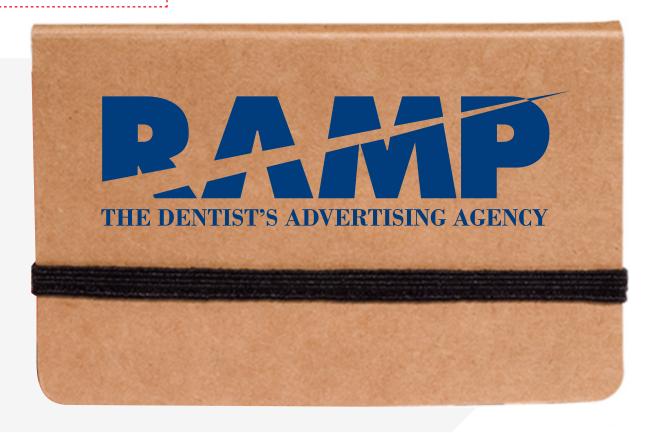

CAREFULLY REVIEW THE ARTWORK ATTACHED.

Order#: 126647

**Product:** Business Card Sticky Pack - Natural

Item #: 1097-303660

Imprint Method: Screen Print on the Front Side - Dark Blue 281

Actual Size of Imprint **Dotted Lines Do Not Print** 