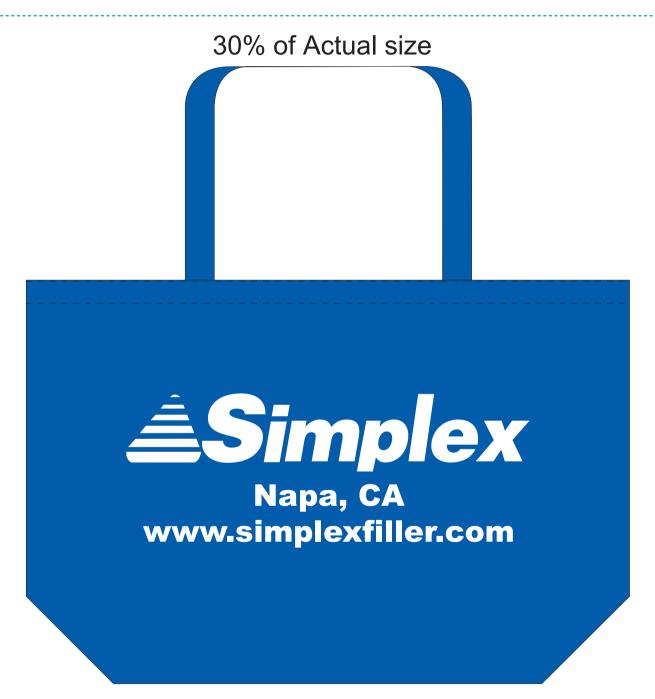

**Product:** Magnolia Large Polypropylene Convention Tote Bag - Royal Blue

Item #: 1206-104742

**Imprint Method:** Screen Print on the Front - White