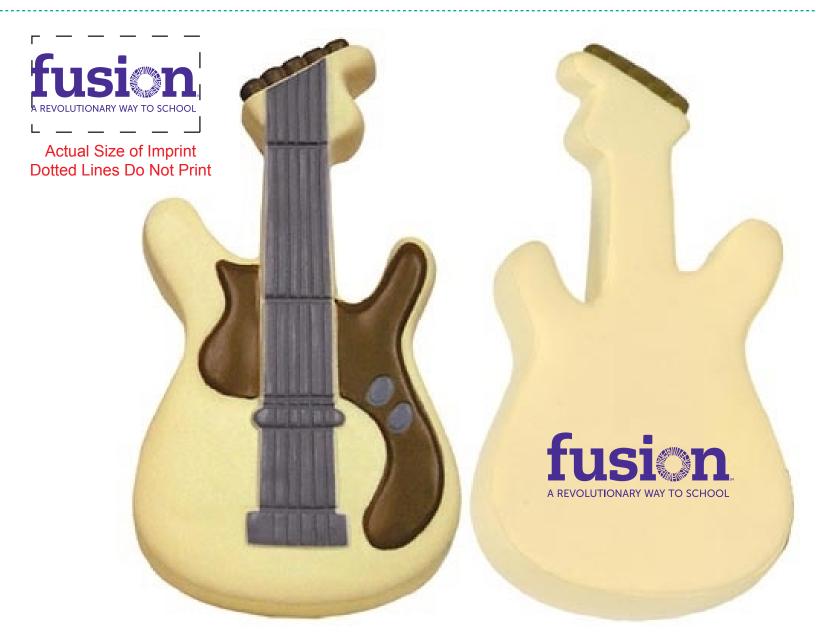

Order#: 126640 Product: Guitar Stress Ball Item #: 1008-100852 Imprint Method: Pad Print on the Back Side - Purple 267