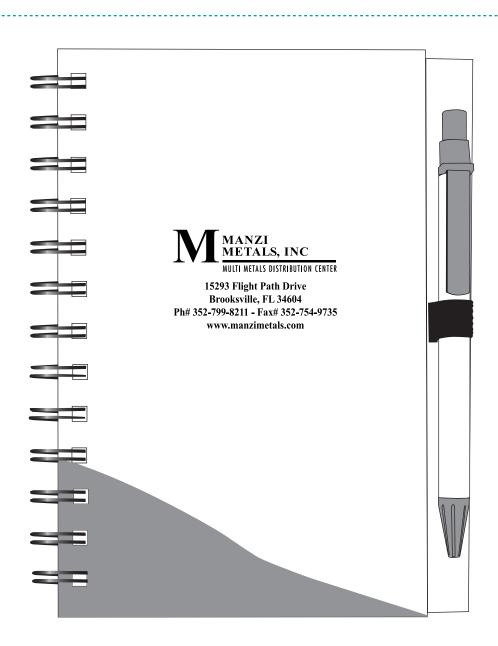

CAREFULLY REVIEW THE ARTWORK ATTACHED.

Order#: 126632

Product: Recycled Write Notebook and Pen - Black

Item #: 1008-305199

Imprint Method: Pad Print on the Front - Black