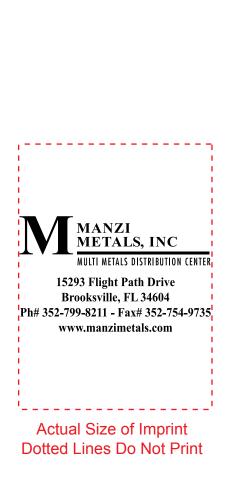

CAREFULLY REVIEW THE ARTWORK ATTACHED.

Order#: 126632

Product: Recycled Write Notebook and Pen - Black

Item #: 1008-305199

Imprint Method: Pad Print on the Front - Black