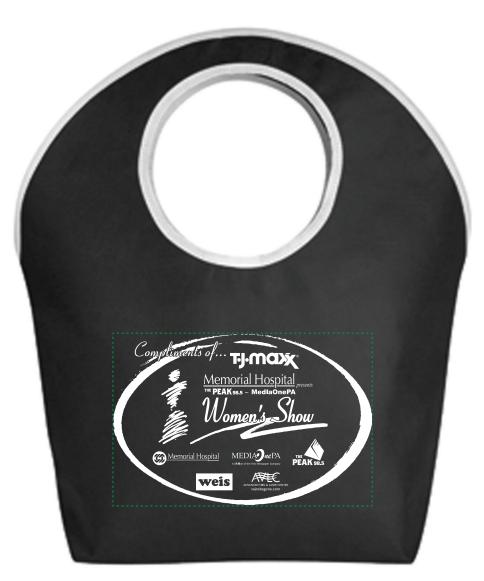

Order#: 126631 Product: Poly Pro Classic Hobo Tote - Black Item #: 1039-308704 Imprint Method: Screen Print on the Front - White

## Imprint shown @ 30%