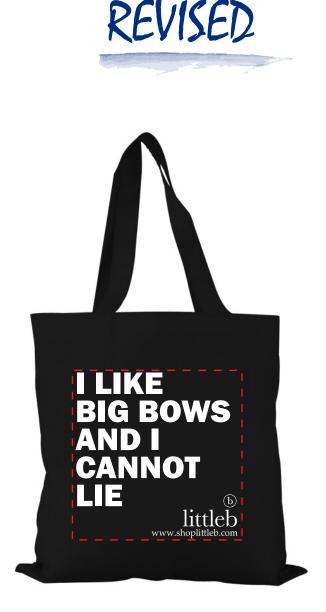

CAREFULLY REVIEW THE ARTWORK ATTACHED.

Order#: 126629

Product: Economy Non-Woven Tote-13" - Black

Item #: 1116-310709

Imprint Method: Screen Print on the Front - White

## ILIKE BIG BOWS CANNOT

50% of Actual Size of Imprint Actual Imprint Area- 9"W x 9"H **Dotted Lines Do Not Print** 