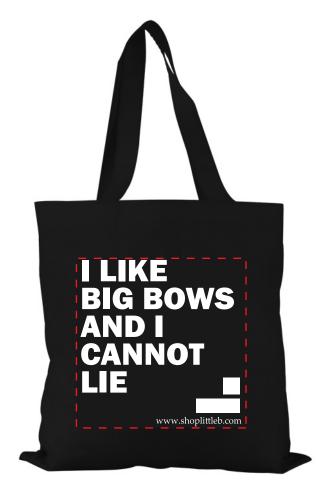

CAREFULLY REVIEW THE ARTWORK ATTACHED.

Order#: 126629

Product: Economy Non-Woven Tote-13" - Black

Item #: 1116-310709

Imprint Method: Screen Print on the Front - White

## ILIKE **BIG BOWS** CANNOT

www.shoplittleb.com

50% of Actual Size of Imprint Actual Imprint Area- 9"W x 9"H **Dotted Lines Do Not Print** 