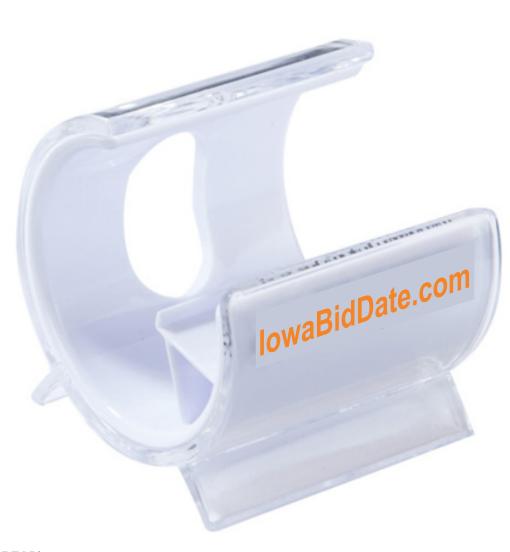

**Order#**: 126626

**Product:** Clam Cell Phone Holder - White

**Item #**: 1205-311306

Imprint Method: Pad Print on the Front - Orange 165