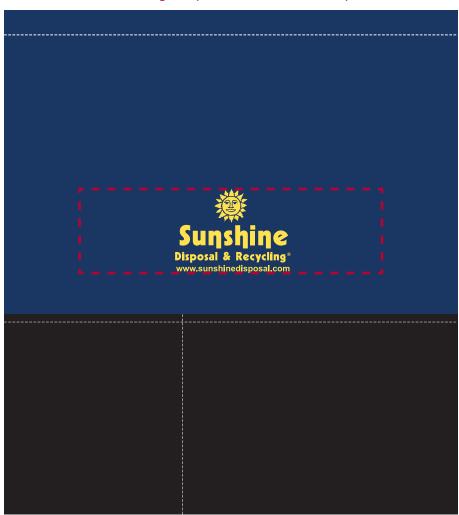

**Order#**: 126625

**Product:** Poly Pro Sport Pack with Pockets - Royal/Black

Item #: 1039-308726

Imprint Method: Pad Print on the Front/Top Center - Yellow 115

Note: Red rectangle represents maximum imprint size

Imprint shown @ 35%