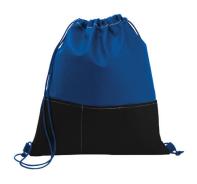

**Order#**: 126625

**Product:** Poly Pro Sport Pack with Pockets - Royal/Black

Item #: 1039-308726

Imprint Method: Pad Print on the Front/Top Center - Yellow 115

Note: Red rectangle represents maximum imprint size