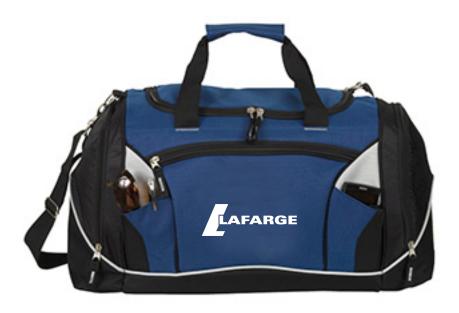

CAREFULLY REVIEW THE ARTWORK ATTACHED.

Order#: 126620

**Product:** Tour of Duty Duffel - Navy

**Item #**: 1135-311903

Imprint Method: Screen Print on the Front - White

Actual Size of Imprint **Dotted Lines Do Not Print** 