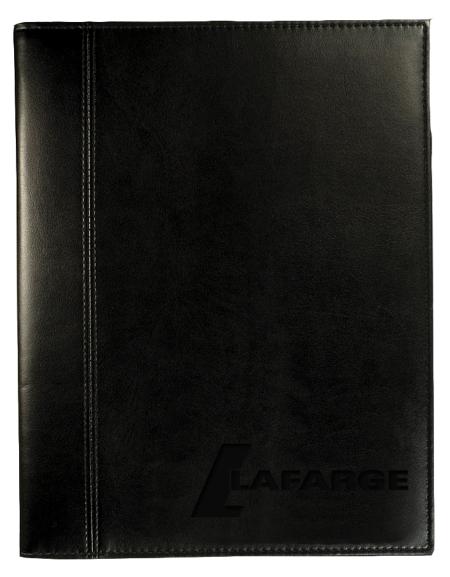

CAREFULLY REVIEW THE ARTWORK ATTACHED.

Order#: 126620

**Product:** Brookville Portfolio Item #: 1097-302204

**Imprint Method:** Debossed on the Front Side (Bottom right corner)

Actual Size of Imprint **Dotted Lines Do Not Print** 