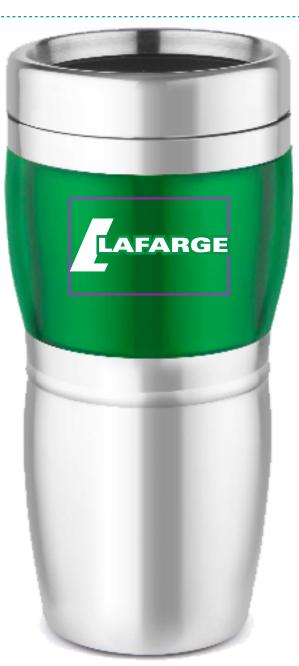

CAREFULLY REVIEW THE ARTWORK ATTACHED.

Order#: 126620

**Product:** Stainless/Acrylic Wave Tumbler 16oz - Translucent Green

Item #: 1087-300946

Imprint Method: Screen Print on the Front - White

Actual Size of Imprint **Dotted Lines Do Not Print** 