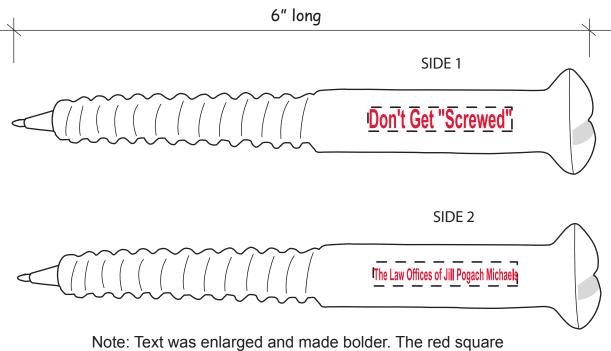

Order#:126263Product:Screw Ballpoint PenItem #:1364-311202Imprint Method:Screen Print on the Barrel - Side 1&2 - Red 186

Note: Text was enlarged and made bolder. The red square represents the maximum imprint size on the pen. I made the text as large as possibly allowed by the indicated imprint area.