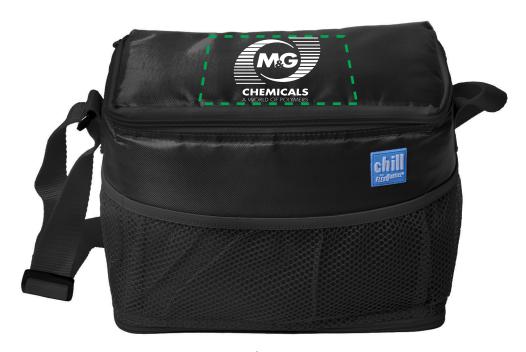

Order#: 126609

Product: CHILL by Flexi-Freeze® 6-Can Cooler with Mesh Pockets - Black

Item #: 1039-310594

Imprint Method: Screen Print on the Lid - White

Imprint shown @ 35%

ART @ 100%