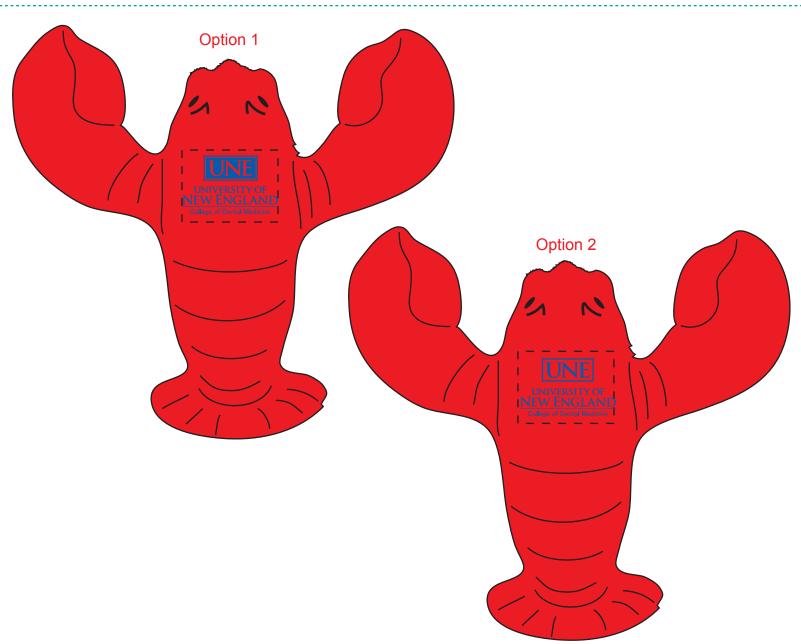

CAREFULLY REVIEW THE ARTWORK ATTACHED.

Order#: 126597

**Product:** Lobster Stress Ball Item #: 1008-100747

Imprint Method: Pad Print on the Top Side - Blue 286