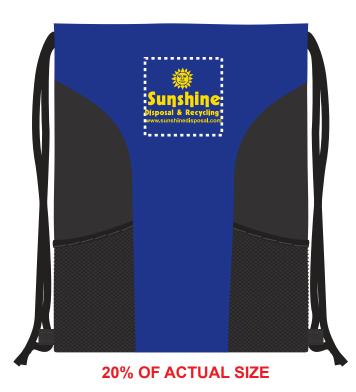

**Order#**: 126595

**Product:** Stadium Drawstring Pack - Blue

**Item #**: 1087-311086

Imprint Method: Heat Transfer on the Front - Yellow 109

**ACTUAL SIZE** 