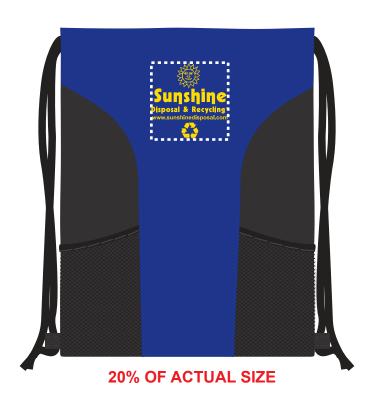

**Order#**: 126595

**Product:** Stadium Drawstring Pack - Blue

Item #: 1087-311086

Imprint Method: Heat Transfer on the Front - Yellow 109

## \*\*\*IMPORTANT INFORMATION\*\*\* (PLEASE READ)

Please proof carefully for spelling errors, omissions, and layout accuracy. It is your responsibility to correct any errors. Garrett Specialties assumes no responsibility for errors after a proof has been authorized to print. Please note changes or revisions to your proof from your original instructions may cause revision in your ship date. Delays in paper proof approval also may require a change in your schedule ship dates. Occasionally, some fax machines may distort the image. Please pay close attention to numbers.

It is imperative that you view your e-proof and submit your approval and/or changes promptly to maintain your anticipated delivery date.

Please keep in mind that this virtual proof is not a printed sample of your artwork on our product. The size and placement of the artwork may vary from this proof when actually printed on the product. Carefully review the attached proof for verification of copy & layout.

Due to inherent technical differences in color monitors, the imprint colors and product colors depicted in the attached proof will not resemble those in the final product. We make every effort to match requested custom colors, but cannot guarantee a 100% exact match. Imprints are applied using pad or screen inks. These inks are hand mixed as close as possible to the requested color but may vary 2 to 4 shades. For this reason an exact PMS match cannot be guaranteed. Your order is ON HOLD until we receive an approval from you in reference to your artwork.