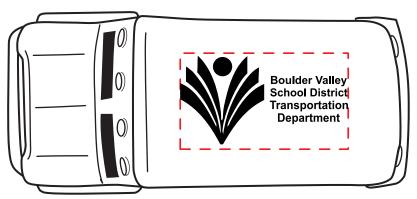

Order#: 126590 Product: School Bus Stress Ball Item #: 1364-308054 Imprint Method: Pad Print on the Top - Black

## Actual Size of Imprint Dotted Lines Do Not Print