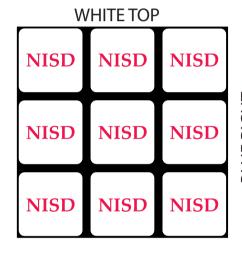

## YELLOW BOTTOM

| Do                   | Do             | Do                   |
|----------------------|----------------|----------------------|
| Great                | Great          | Great                |
| WORK!                | WORK!          | WORK!                |
| Do<br>Great<br>WORK! | www.rubiks.com | Do<br>Great<br>WORK! |
| Do                   | Do             | Do                   |
| Great                | Great          | Great                |
| WORK!                | WORK!          | WORK!                |