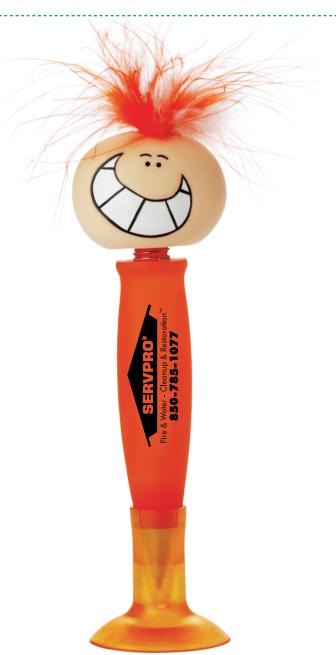

CAREFULLY REVIEW THE ARTWORK ATTACHED.

Order#: 126588

**Product:** Goofy Pen - Orange

Item #: 1097-311720

Imprint Method: Pad Print on the Barrel - Black

Actual Size of Imprint **Dotted Lines Do Not Print** 