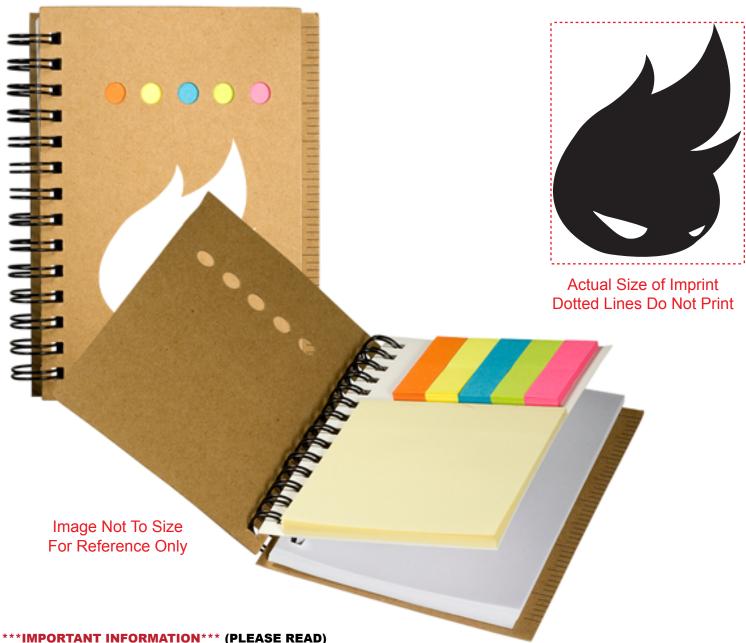

CAREFULLY REVIEW THE ARTWORK ATTACHED.

**Order#**: 126579

**Product:** Eco Mini-Sticky Book with Ruler - Natural

Item #: 1097-305666

Imprint Method: Silkscreen on the Book Cover - White

Please proof carefully for spelling errors, omissions, and layout accuracy. It is your responsibility to correct any errors. Garrett Specialties assumes no responsibility for errors after a proof has been authorized to print. Please note changes or revisions to your proof from your original instructions may cause revision in your ship date. Delays in paper proof approval also may require a change in your schedule ship dates. Occasionally, some fax machines may distort the image. Please pay close attention to numbers.