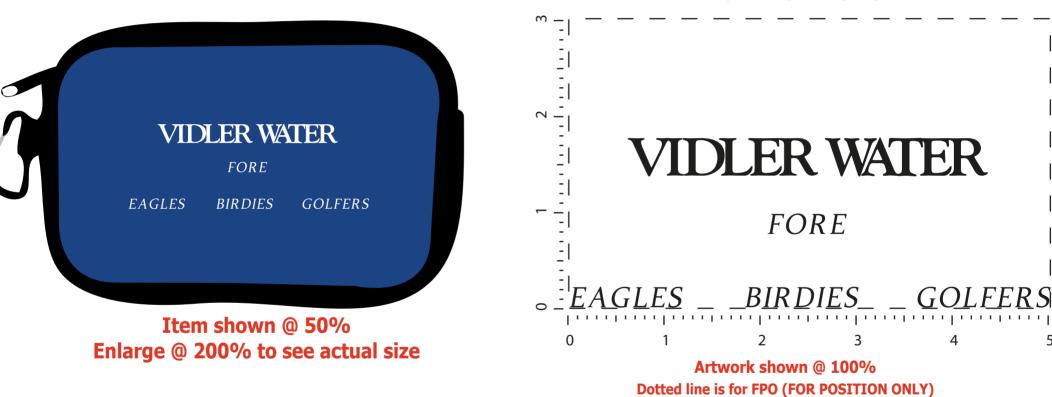

**Order#:** 126578 **Product:** Neoprene Accessory Pouch - Blue Item #: 1097-303920 Imprint Method: HeatTransfer on the First Side - White \_\_\_\_\_

to show imprint area