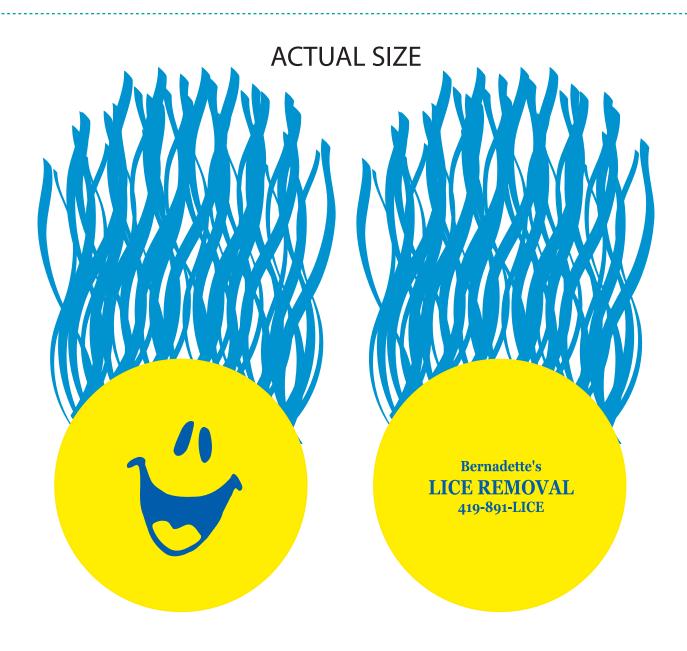

**Order#**: 126575

**Product:** Troll Stress Ball - Smile Face

Item #: 1008-103857

Imprint Method: Pad Print on the On Back - Blue 286

## \*\*\*IMPORTANT INFORMATION\*\*\* (PLEASE READ)

Please proof carefully for spelling errors, omissions, and layout accuracy. It is your responsibility to correct any errors. Garrett Specialties assumes no responsibility for errors after a proof has been authorized to print. Please note changes or revisions to your proof from your original instructions may cause revision in your ship date. Delays in paper proof approval also may require a change in your schedule ship dates. Occasionally, some fax machines may distort the image. Please pay close attention to numbers.

It is imperative that you view your e-proof and submit your approval and/or changes promptly to maintain your anticipated delivery date.

Please keep in mind that this virtual proof is not a printed sample of your artwork on our product. The size and placement of the artwork may vary from this proof when actually printed on the product. Carefully review the attached proof for verification of copy & layout.