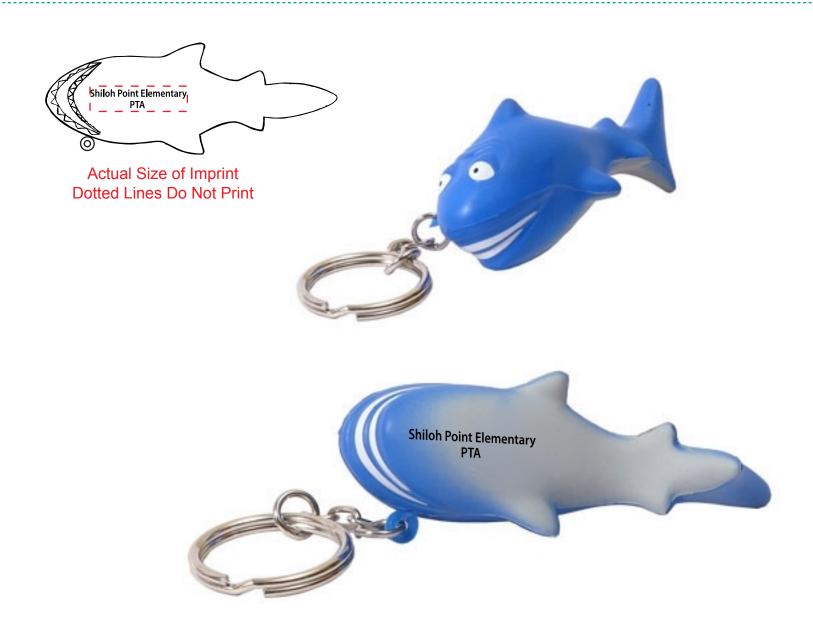

CAREFULLY REVIEW THE ARTWORK ATTACHED.

Order#: 126574

**Product:** Shark Key Chain Stress Ball

Item #: 1008-304258

Imprint Method: Pad Print on the On Belly - Black