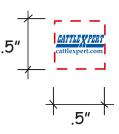

## PAGE 1 OF 2

eProof

Order#: 126572 Product: Sprite Pen - Blue Item #: 1003-300285 Imprint Method: Pad Print on the Barrel - Reflex Blue

> Actual Size of Imprint Dotted Lines Do Not Print 1-5/8" x 1/2"

NOTE: Small areas may fill in. "Management Software" may fill in.

## \*\*\*IMPORTANT INFORMATION\*\*\* (PLEASE READ)

Please proof carefully for spelling errors, omissions, and layout accuracy. It is your responsibility to correct any errors. Garrett Specialties assumes no responsibility for errors after a proof has been authorized to print. Please note changes or revisions to your proof from your original instructions may cause revision in your ship date. Delays in paper proof approval also may require a change in your schedule ship dates. Occasionally, some fax machines may distort the image. Please pay close attention to numbers.

It is imperative that you view your e-proof and submit your approval and/or changes promptly to maintain your anticipated delivery date.

Please keep in mind that this virtual proof is not a printed sample of your artwork on our product. The size and placement of the artwork may vary from this proof when actually printed on the product. Carefully review the attached proof for verification of copy & layout.

Due to inherent technical differences in color monitors, the imprint colors and product colors depicted in the attached proof will not resemble those in the final product. We make every effort to match requested custom colors, but cannot guarantee a 100% exact match. Imprints are applied using pad or screen inks. These inks are hand mixed as close as possible to the requested color but may vary 2 to 4 shades. For this reason an exact PMS match cannot be guaranteed. Your order is ON HOLD until we receive an approval from you in reference to your artwork.