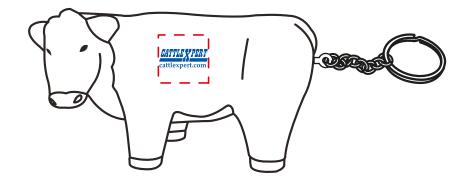

## PAGE 2 OF 2

eProof

Order#: 126572 Product: Steer Squeezie Key Ring Item #: 1364-307932 Imprint Method: Screen Print on the Side - Relfex Blue

NOTE: Small areas may fill in.

## \*\*\*IMPORTANT INFORMATION\*\*\* (PLEASE READ)

Please proof carefully for spelling errors, omissions, and layout accuracy. It is your responsibility to correct any errors. Garrett Specialties assumes no responsibility for errors after a proof has been authorized to print. Please note changes or revisions to your proof from your original instructions may cause revision in your ship date. Delays in paper proof approval also may require a change in your schedule ship dates. Occasionally, some fax machines may distort the image. Please pay close attention to numbers.

It is imperative that you view your e-proof and submit your approval and/or changes promptly to maintain your anticipated delivery date.

Please keep in mind that this virtual proof is not a printed sample of your artwork on our product. The size and placement of the artwork may vary from this proof when actually printed on the product. Carefully review the attached proof for verification of copy & layout.

Due to inherent technical differences in color monitors, the imprint colors and product colors depicted in the attached proof will not resemble those in the final product. We make every effort to match requested custom colors, but cannot guarantee a 100% exact match. Imprints are applied using pad or screen inks. These inks are hand mixed as close as possible to the requested color but may vary 2 to 4 shades. For this reason an exact PMS match cannot be guaranteed. Your order is ON HOLD until we receive an approval from you in reference to your artwork.