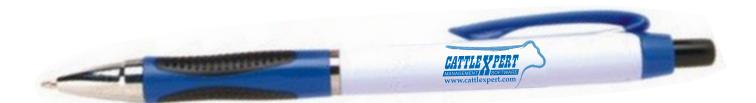

## PAGE 1 OF 2

eProof

Order#: 126572 Product: Sprite Pen - Blue Item #: 1003-300285 Imprint Method: Pad Print on the Barrel - Reflex Blue

> Actual Size of Imprint Dotted Lines Do Not Print 1-5/8" x 1/2"

NOTE: Small areas may fill in. "Management Software" may fill in.

## \*\*\*IMPORTANT INFORMATION\*\*\* (PLEASE READ)

Please proof carefully for spelling errors, omissions, and layout accuracy. It is your responsibility to correct any errors. Garrett Specialties assumes no responsibility for errors after a proof has been authorized to print. Please note changes or revisions to your proof from your original instructions may cause revision in your ship date. Delays in paper proof approval also may require a change in your schedule ship dates. Occasionally, some fax machines may distort the image. Please pay close attention to numbers.

It is imperative that you view your e-proof and submit your approval and/or changes promptly to maintain your anticipated delivery date.

Please keep in mind that this virtual proof is not a printed sample of your artwork on our product. The size and placement of the artwork may vary from this proof when actually printed on the product. Carefully review the attached proof for verification of copy & layout.

Due to inherent technical differences in color monitors, the imprint colors and product colors depicted in the attached proof will not resemble those in the final product. We make every effort to match requested custom colors, but cannot guarantee a 100% exact match. Imprints are applied using pad or screen inks. These inks are hand mixed as close as possible to the requested color but may vary 2 to 4 shades. For this reason an exact PMS match cannot be guaranteed. Your order is ON HOLD until we receive an approval from you in reference to your artwork.