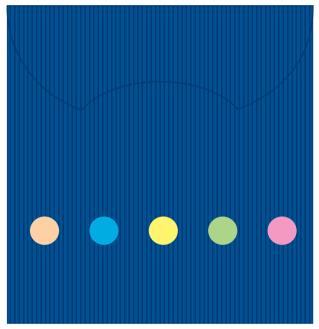

Order#: 126571

**Product:** Square Deal Sticky Note Wallet - Blue

Item #: 1008-305099

Imprint Method: Pad Print on the Back - White

Deal Sticky Note Wallet ACTUAL SIZE
Front

Deal Sticky Note Wallet Back