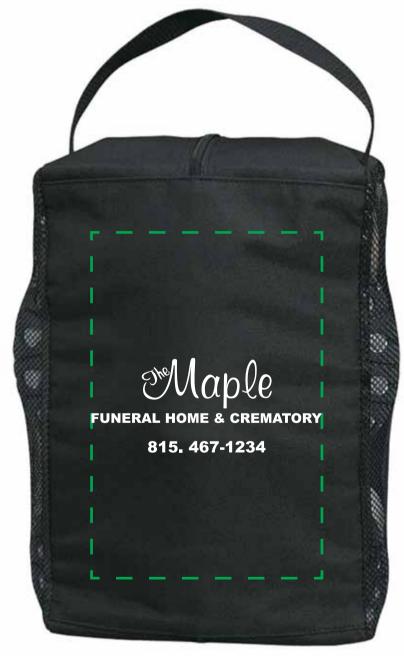

Order#: 126563

**Product:** Mesh Shoe Bag **Item #**: 1039-311801

Imprint Method: Screen Print on the Front - White

Imprint shown @ 40%