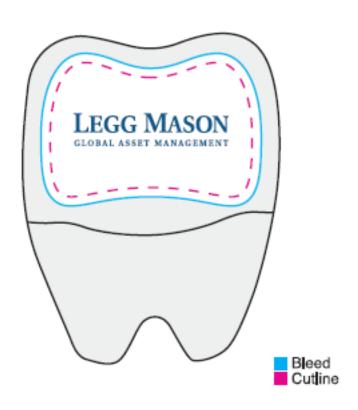

**Order#**: 126560

**Product:** Large Tooth Shaped Dental Floss

Item #: 1314-304296

Imprint Method: 4 Color Process on the White Decal

## \*\*\*IMPORTANT INFORMATION\*\*\* (PLEASE READ)

Please proof carefully for spelling errors, omissions, and layout accuracy. It is your responsibility to correct any errors. Garrett Specialties assumes no responsibility for errors after a proof has been authorized to print. Please note changes or revisions to your proof from your original instructions may cause revision in your ship date. Delays in paper proof approval also may require a change in your schedule ship dates. Occasionally, some fax machines may distort the image. Please pay close attention to numbers.

It is imperative that you view your e-proof and submit your approval and/or changes promptly to maintain your anticipated delivery date.

Please keep in mind that this virtual proof is not a printed sample of your artwork on our product. The size and placement of the artwork may vary from this proof when actually printed on the product. Carefully review the attached proof for verification of copy & layout.