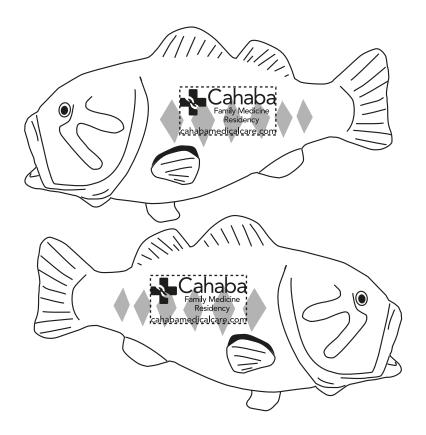

CAREFULLY REVIEW THE ARTWORK ATTACHED.

Order#: 126555

**Product:** Bass Stress Ball Item #: 1008-100740

Imprint Method: Pad Print on the First & Second Side - White

## Imprint Area 1" x 1/2" sides