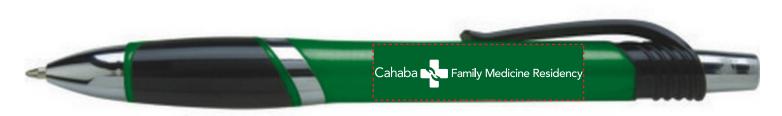

CAREFULLY REVIEW THE ARTWORK ATTACHED.

**Order#**: 126555

Product: Samba Retractable Pen - Green

**Item #**: 1003-106360

Imprint Method: Silkscreen on the Barrel

Actual Size of Imprint **Dotted Lines Do Not Print** 

Image Not To Size For Reference Only