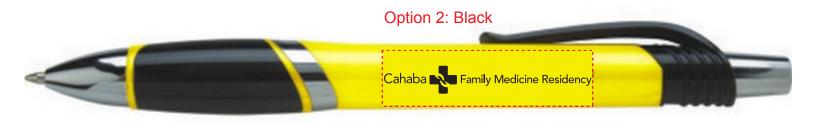

CAREFULLY REVIEW THE ARTWORK ATTACHED.

**Order#**: 126555

Product: Samba Retractable Pen - Yellow

Item #: 1003-106360

Imprint Method: Silkscreen on the Barrel

Actual Size of Imprint **Dotted Lines Do Not Print** 

Note: White may not show up well on the yellow pen. A black imprint would contrast better. Please advise.