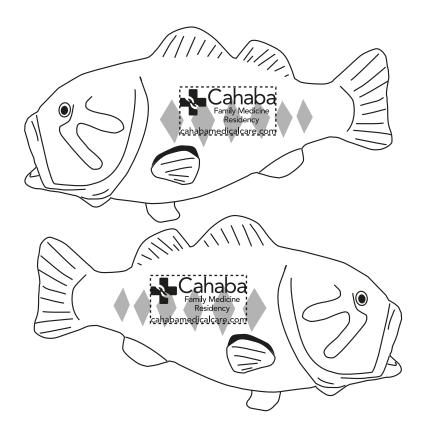

CAREFULLY REVIEW THE ARTWORK ATTACHED.

Order#: 126555

**Product:** Bass Stress Ball Item #: 1008-100740

Imprint Method: Pad Print on the First & Second Side - White

### Imprint Area 1" x 1/2" sides