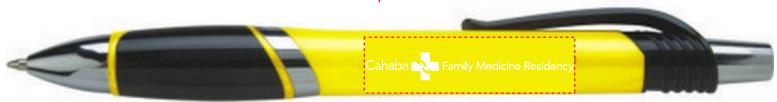

CAREFULLY REVIEW THE ARTWORK ATTACHED.

**Order#**: 126555

Product: Samba Retractable Pen - Yellow

Item #: 1003-106360

Imprint Method: Silkscreen on the Barrel

Actual Size of Imprint **Dotted Lines Do Not Print** 

Note: White may not show up well on the yellow pen. A black imprint would contrast better. Please advise.