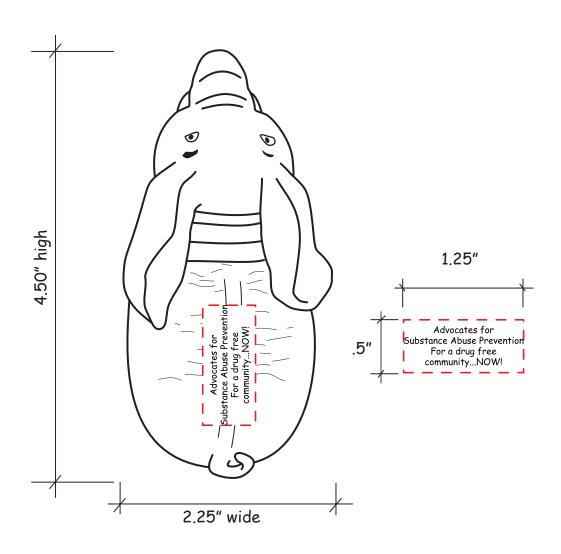

**Order#**: 126547

**Product:** Elephant Stress Reliever

Item #: 1364-307822

Imprint Method: Pad Print on the Back - Black