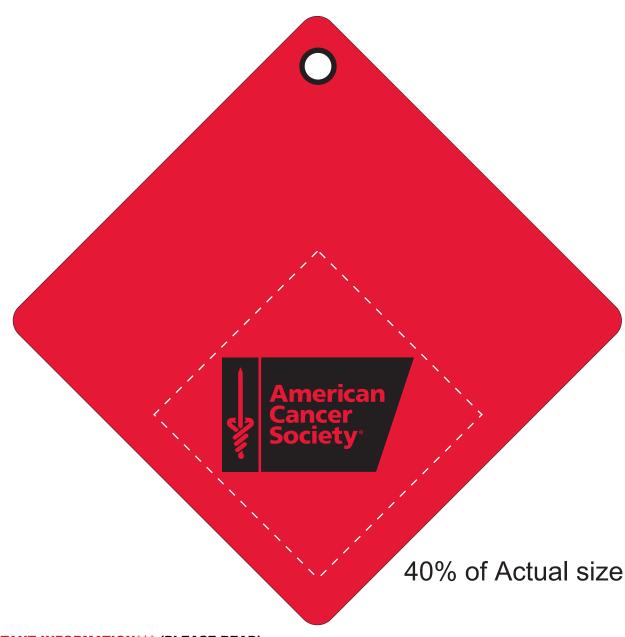

**Order#**: 126543

**Product:** Augusta Microfiber GolfTowel - Red

**Item #**: 1206-307463

Imprint Method: Screen Print on the Front - Black