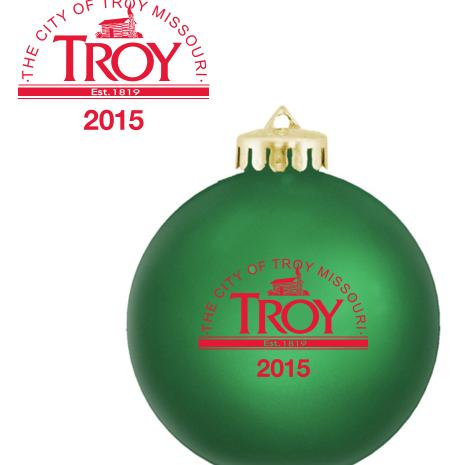

Order#: 126542

**Product:** Shatterproof Ornament - Green

Item #: 1027-101400

Imprint Method: Pad Print on the Front. - Red 186

This virtual image is approximate and not intended to represent the exact size, proportion, placement, or color(s).

It is imperative that you view your e-proof and submit your approval and/or changes promptly to maintain your anticipated delivery date.

Please keep in mind that this virtual proof is not a printed sample of your artwork on our product. The size and placement of the artwork may vary from this proof when actually printed on the product. Carefully review the attached proof for verification of copy & layout.

Due to inherent technical differences in color monitors, the imprint colors and product colors depicted in the attached proof will not resemble those in the final product. We make every effort to match requested custom colors, but cannot guarantee a 100% exact match. Imprints are applied using pad or screen inks. These inks are hand mixed as close as possible to the requested color but may vary 2 to 4 shades. For this reason an exact PMS match cannot be guaranteed. Your order is ON HOLD until we receive an approval from you in reference to your artwork.