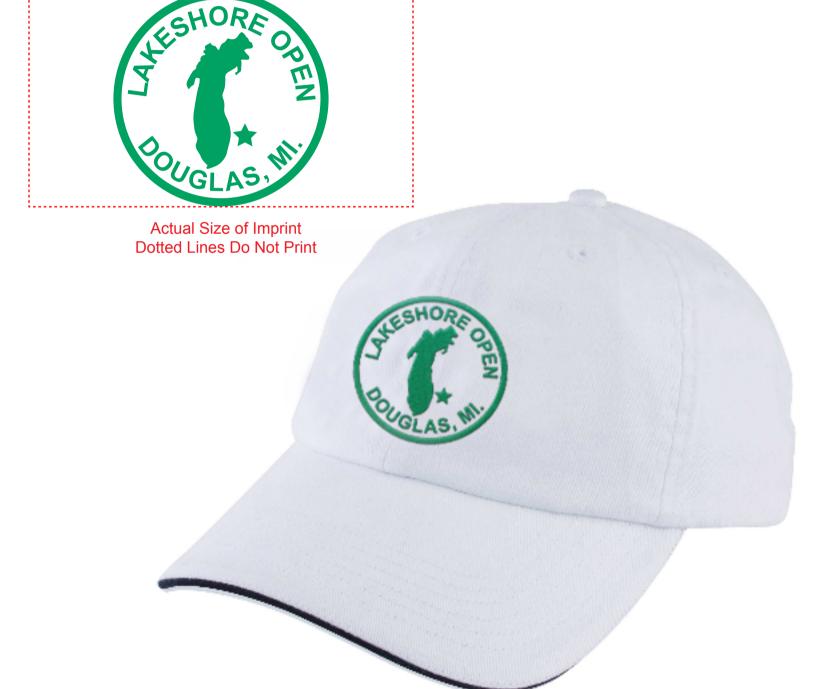

CAREFULLY REVIEW THE ARTWORK ATTACHED.

Order#: 126541

**Product:** Unstructured Sport Sandwich Cap - White

Item #: 1087-306843

Imprint Method: Embroidery on the Front - Green 347