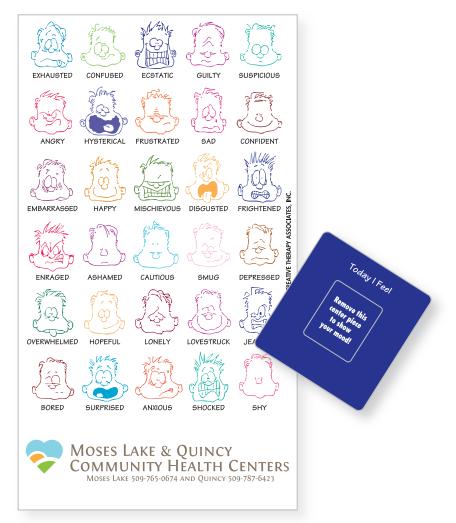

Order#: 126535 Product: Mood Magnet Item #: 1090-304043 Imprint Method: 4 Color Process on the Bottom Front

\*\*Magnet is approximately 75% of actual size