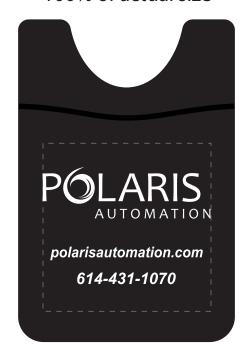

**Order#**: 126533

Product: Soft Silicone Cell Phone Wallet - Black

**Item #**: 1016-313036

Imprint Method: Pad Print on the Front - White

## 100% of actual size