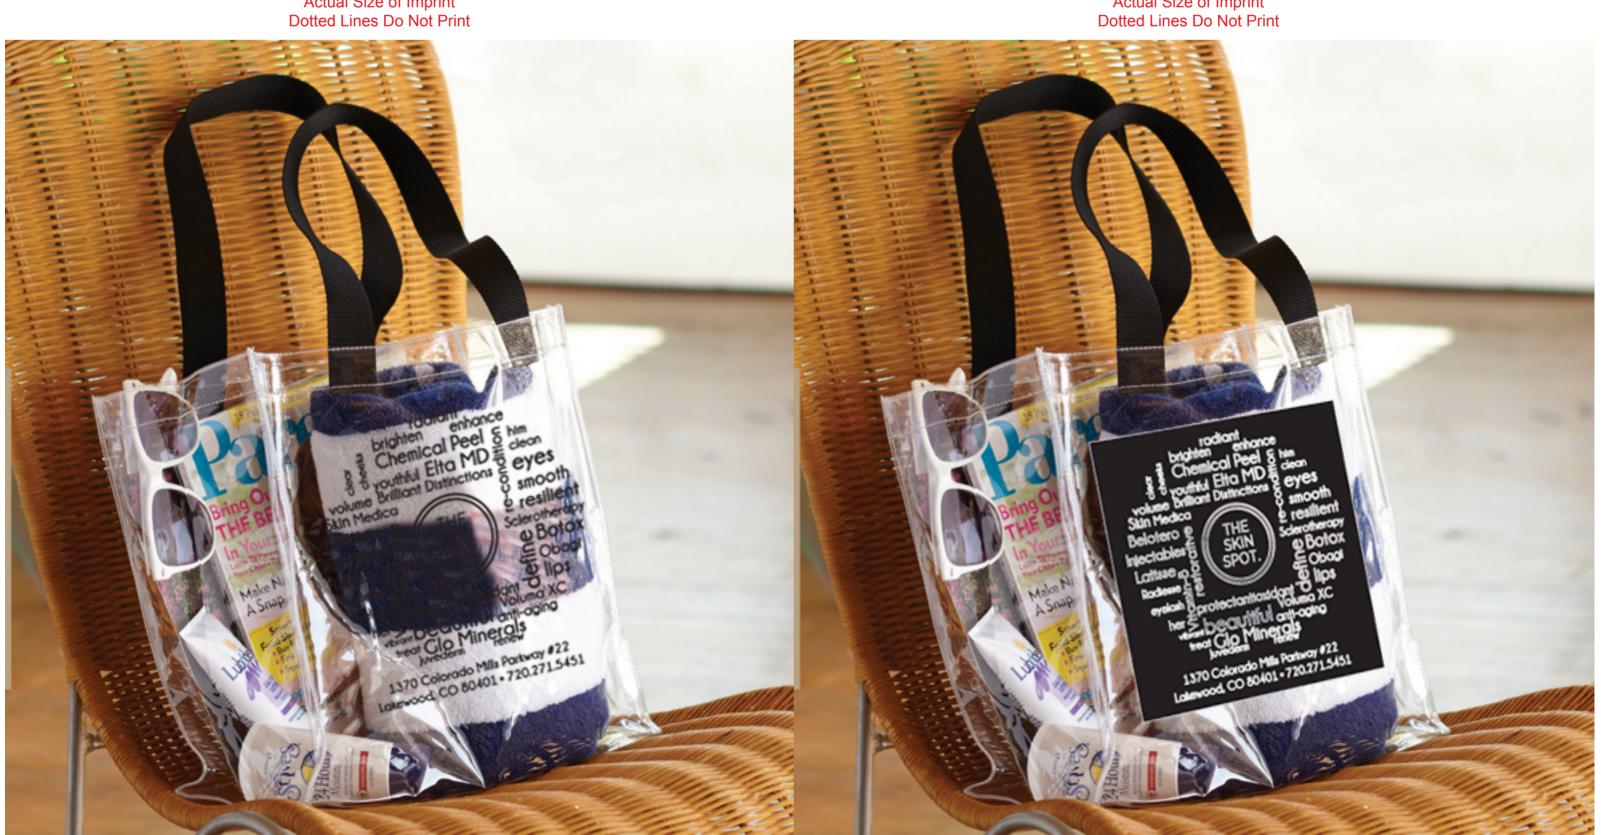

**Product:** The Fan Stadium Tote

Imprint Method: Screen Print on the Front - Black

**Item #**: 1206-311562

## **OPTION 2**

Actual Size of Imprint