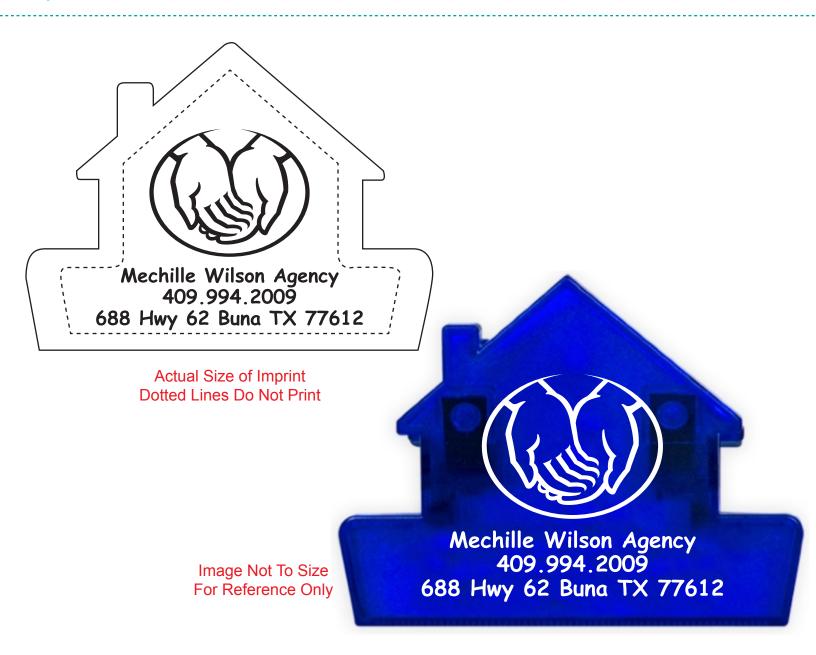

CAREFULLY REVIEW THE ARTWORK ATTACHED.

Order#: 126529

**Product:** House Shaped Bag Clip - Translucent Blue

Item #: 1116-303234

Imprint Method: Screen Print on the House - White

It is imperative that you view your e-proof and submit your approval and/or changes promptly to maintain your anticipated delivery date.

Please keep in mind that this virtual proof is not a printed sample of your artwork on our product. The size and placement of the artwork may vary from this proof when actually printed on the product. Carefully review the attached proof for verification of copy & layout.