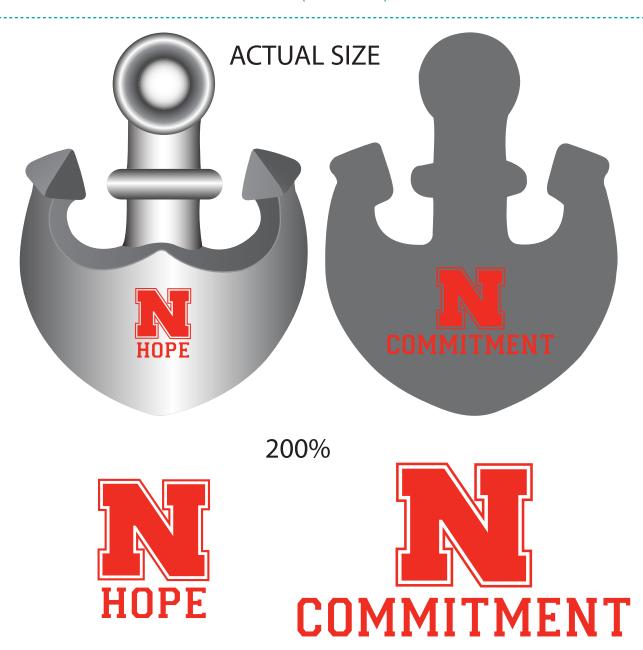

Order#: 126523

Product: Anchor Stress Ball Item #: 1008-304907

Imprint Method: Pad Print on the Front & Back(Horizontal) - Red 485

## \*\*\*IMPORTANT INFORMATION\*\*\* (PLEASE READ)

Please proof carefully for spelling errors, omissions, and layout accuracy. It is your responsibility to correct any errors. Garrett Specialties assumes no responsibility for errors after a proof has been authorized to print. Please note changes or revisions to your proof from your original instructions may cause revision in your ship date. Delays in paper proof approval also may require a change in your schedule ship dates. Occasionally, some fax machines may distort the image. Please pay close attention to numbers.

It is imperative that you view your e-proof and submit your approval and/or changes promptly to maintain your anticipated delivery date.

Please keep in mind that this virtual proof is not a printed sample of your artwork on our product. The size and placement of the artwork may vary from this proof when actually printed on the product. Carefully review the attached proof for verification of copy & layout.