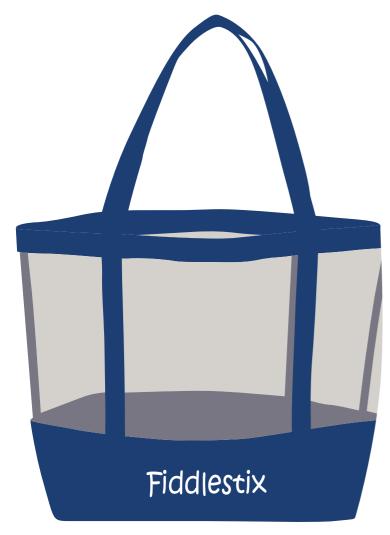

**Order#**: 126522

**Product:** Savannah Tote Bag - Blue

Item #: 1097-312608

Imprint Method: Screen Print on the Front on Bottom - White

Item shown @ 25% Enlarge @ 400% to see actual size