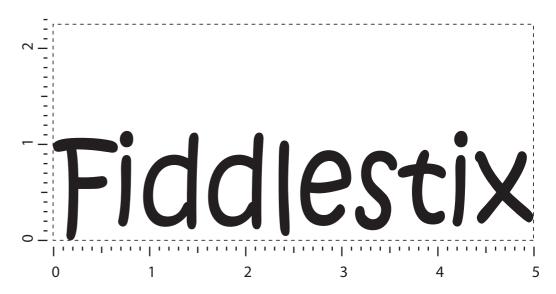

**Order#**: 126522

**Product:** Savannah Tote Bag - Blue

Item #: 1097-312608

Imprint Method: Screen Print on the Front on Bottom - White

Item shown @ 25% Enlarge @ 400% to see actual size