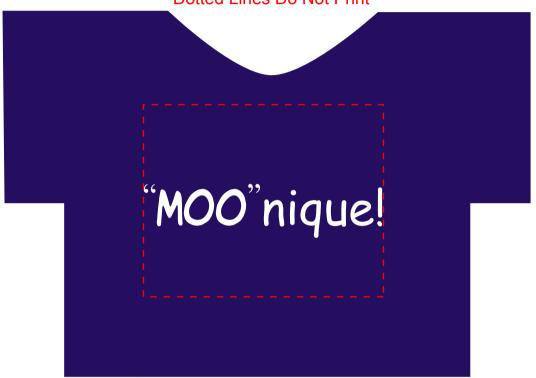

**Order#**: 126506

Product: Purple Cow Beanie - PurpleT Shirt

Item #: 1325-309727

Imprint Method: Screen Print on the T-Shirt - White

Actual Size of Imprint
Dotted Lines Do Not Print