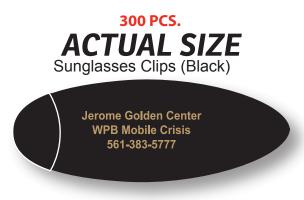

Order#: 126502 Product: Eyeglass Clip/Sunglass Clip - Black Item #: 1008-104913 Imprint Method: Pad print on the Front - Metallic Gold 874

eProof

Jerome Golden Center WPB Mobile Crisis 561-383-5777

Jerome Golden Center Belle Glade Mobile Crisis 561-992-8707 200%

Jerome Golden Center Belle Glade Mobile Crisis 561-992-8707