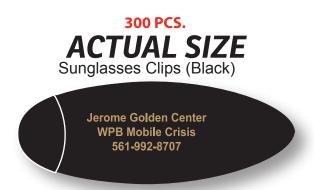

**Order#**: 126502

**Product:** Eyeglass Clip/Sunglass Clip - Black

Item #: 1008-104913

Imprint Method: Pad print on the Front - Metallic Gold 874

200%

Jerome Golden Center WPB Mobile Crisis 561-992-8707

200%