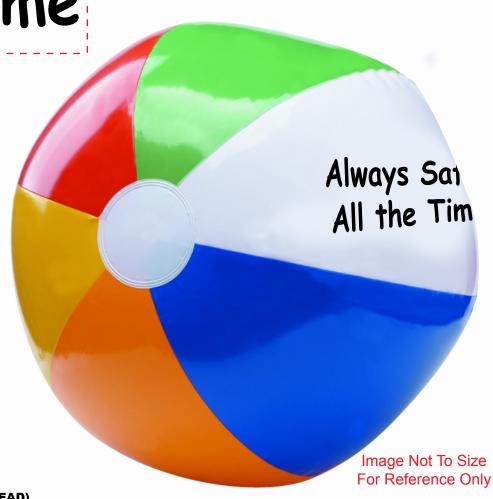

**Order#**: 126498

Product: Six Color Beach Ball - 16"

Item #: 1280-304458

Imprint Method: Screen Print on the White Panel - Black

## Always Safe, All the Time

Actual Size of Imprint
Dotted Lines Do Not Print